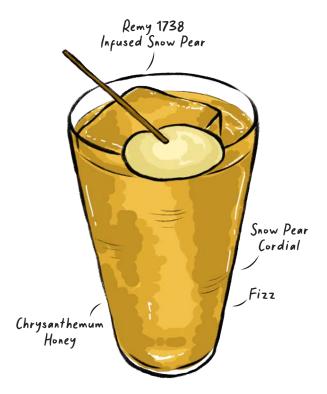

#### **MY PEAR-ADISE**

Fresh, Vibrant

#### STRENGTH

25

Crafted with the flavours of Nashi, this cocktail binds the soft florals of Chrysanthemum with the sweetness of honey, creating a harmony that celebrates balance.