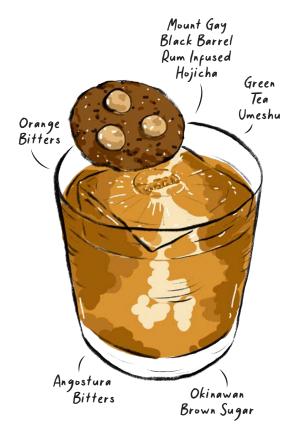

#### STRENGTH

25

A nod to the traditional tea ceremonies in Uji of the Kyoto prefecture, this old-fashioned style cocktail envelopes Rum with Hojicha and Green Tea Umeshu, creating a smooth complexity that ends with a rice cracker, paying homage to the tradition of serving tea with ricebased snacks.