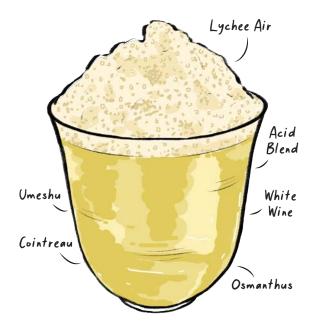

#### **HEAD IN THE CLOUDS**

Tropical, Bright, Sweet

#### STRENGTH

25

A crafted sangria-style cocktail inspired by Umeshu from the Wakayama Prefecture, this drink defies tradition with the use of Osmanthus white wine, finished with a kiss of Lychee air.