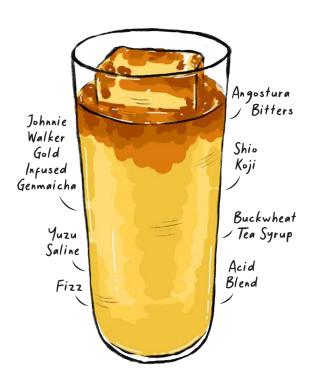

#### **SALTED YUZU HIGHBALL**

Savoury, Bright

#### STRENGTH

25

A harmony brought by Yuzu, this zesty and aromatic cocktail brings in the earthy notes of Genmaicha, creating an umami highball with refreshing breakthrough.