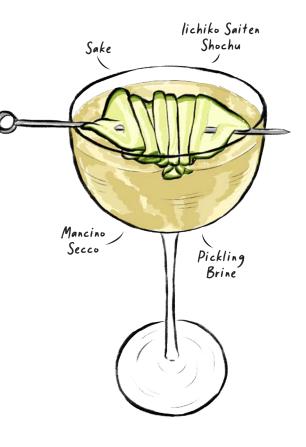

#### **DIRTY SAKE-TINI**

Savoury, Dry

25

A twist on a classic dirty martini, reintroduced with Sake and Shochu, building layers of mellow rice notes and complemented with the addition of house-made pickling brine.