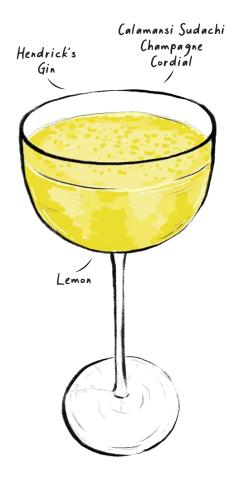

#### **MOGA GIMLET**

Citrusy, Refreshing, Tart

25

Inspired by Sudachi, grown in the Tokushima prefecture on the Shikoku Island, this gimlet-style cocktail channels the flavours of Calamansi, creating a a refreshing twist to a classic.