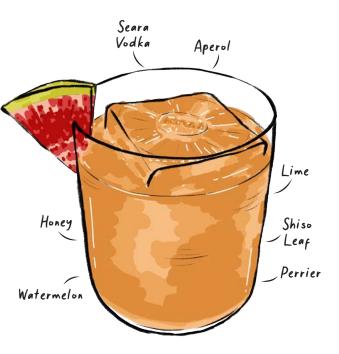

#### **GIANT'S PERSPECTIVE**

Summer, Refreshing, Bitter-Sweet

#### STRENGTH

25

A blend of refreshing Watermelon and the nutty notes of rice from Seara Vodka, this cocktail is accented by the subtle bitterness of Aperol, highlighted with hints of Shiso.