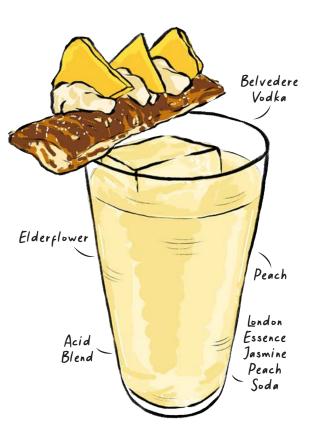

#### THE FROZEN DRINK

Festive, Creamy

#### STRENGTH

25

A sweet treat inspired by the beloved Matcha Anmitsu, this ice-blended cocktail brings together Kujira whiskey with Taro and milk, paired with stewed Azuki beans and topped with Matcha powder, rounding off the sweet experience with a nutty finish.