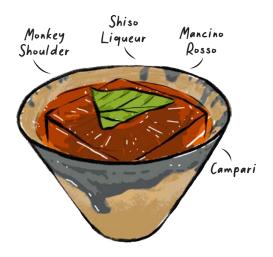

#### STRENGTH

25

A blend of refreshing Watermelon and the nutty notes of rice from Seara Vodka, this cocktail is accented by the subtle bitterness of Aperol, highlighted with hints of Shiso.