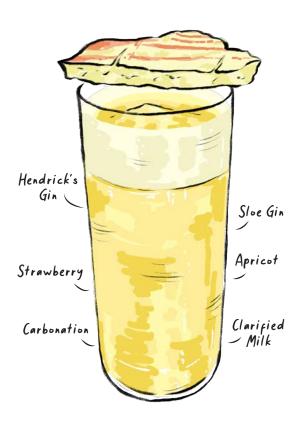

#### STRAWBERRY VEIL

Clean, Refreshing

#### STRENGTH

25

Crafted with flavours inspired by the Ichigo from Fukuoka and Tochigi, this carbonated milk punch cocktail serves a base of Gin and Sloe Gin, and elevated with fresh strawberry syrup for a kiss of fresh sweetness.