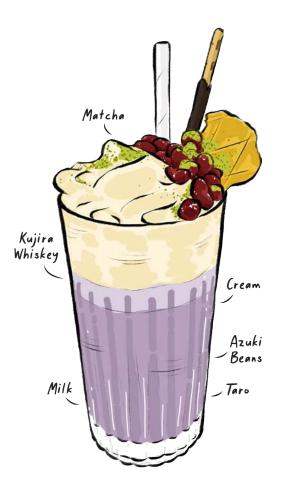

#### THE FROZEN DRINK

Festive, Creamy

#### STRENGTH

25

A sweet treat inspired by the beloved Matcha Anmitsu, this ice-blended cocktail brings together Kujira whiskey with Taro and milk, paired with stewed Azuki beans and topped with Matcha powder, rounding off the sweet experience with a nutty finish.