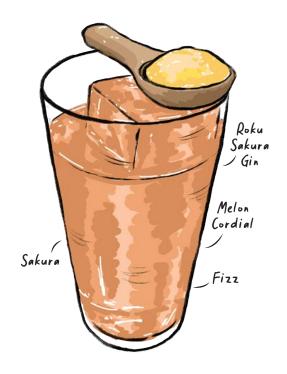

#### **MELON DOLLAR BABY**

Floral, Spring, Vibrant

#### STRENGTH

25

Inspired by the beauty of Sakura, this cocktail blends the floral notes with a kiss of sweet melon, crafting a honeyed highball that carries the spirit of Spring.