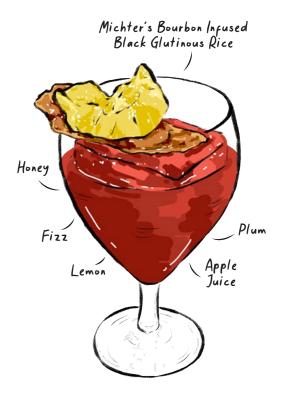

#### STRENGTH

25

Created from the inspiration of the crisp and vibrant sweetness of Japan's Aomori apple, this appleforward highball-style cocktail brings together black rice-infused bourbon, Calvados and fresh apple juice for a distinct yet complex cocktail with refreshing apple notes.