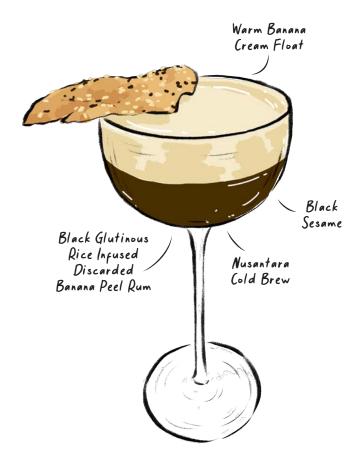

#### **SESAME & BANANA**

Comforting, Creamy, Coffee

#### STRENGTH

25

A comforting cocktail, inspired by the beloved Black Sesame Mochi, this familiar drink brings along the bold flavours of coffee, taking the experience to new heights.