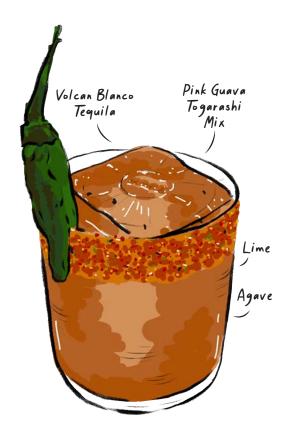

#### IS IT MARY?

Spicy, Savoury

#### STRENGTH

25

An oriental touch to a classic Bloody Mary, this cocktail introduces the bold and aromatic heat of Togarashi of the Shizuoka prefecture, blended with Tequila and a refreshing finish of Guava.