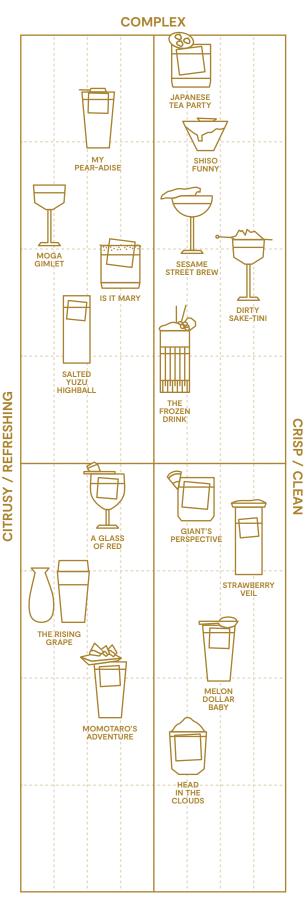

|    |

**17** 

**ROB ROY** 

PENICILLIN 17 Monkey Shoulder · Smokey Monkey ·

Lemon · Honey Ginger

TASTING NOTES Smokey, Citrusy, Spiced

STRENGTH

## BREAKING THE NORM

COCKTAIL FLAVOUR CHART



**LIGHT / EASY** 

## BREAKING THE NORM

#### IZAKAYA

A place of gathering, enjoyment and indulgence. These series of 8 Izakaya cocktails rebirth the classic Izakaya experience, reflecting beloved Japanese flavours while rewriting the story of familiar cocktails with a breath of modernity.

#### A GLASS OF RED



Sweet, Refreshing, Fruity

#### STRENGTH



25

Created from the inspiration of the crisp and vibrant sweetness of Japan's Aomori apple, this appleforward highball-style cocktail brings together black rice-infused bourbon, Calvados and fresh apple juice for a distinct yet complex cocktail with refreshing apple notes.

#### STRAWBERRY VEIL



Clean, Refreshing

#### STRENGTH



25

Crafted with flavours inspired by the Ichigo from Fukuoka and Tochigi, this carbonated milk punch