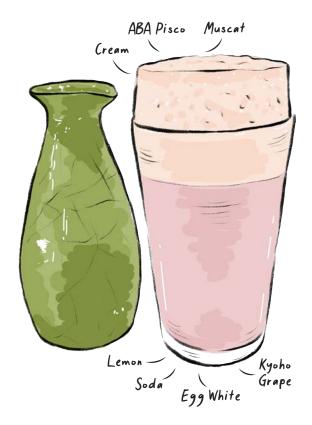

#### THE RISING GRAPE

Creamy, Fresh, Light

#### STRENGTH

25

A cocktail served in a Ramos Gin Fizz style, this treat captures the beautifully sweet flavours of the Kyoho Grape of the Yamanashi prefecture, presented with a vibrant colour and frothy texture that feeds the eyes before the taste buds.