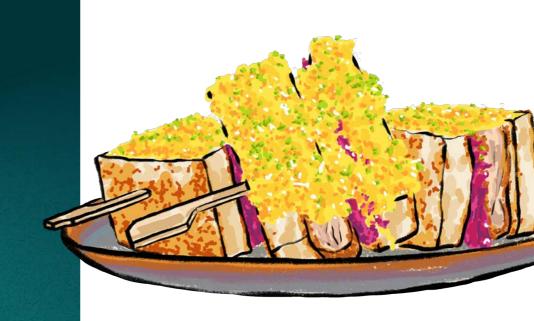

| CHICKEN KATSU SANDO (1) (1) & (2) Homemade Coleslaw, Tonka Mayo, Cured Egg Yolk         | 18 |
|-----------------------------------------------------------------------------------------|----|
| A4 WAGYU SANDO 日 ② 多 % 質<br>Homemade Coleslaw,<br>Teriyaki Hollandaise,<br>Onion Confit | 45 |
| GRILLED CHEESE SANDO (1) & Manchego, Cheddar, Truffle, Pickled Cucumber                 | 24 |

# LOS 'SANDOS'

Celebrating the concept of 'Yoshoku', these Sando variety blends together the elements of the East and West for an exciting harmony of flavours and textures.

Miso Powder

16