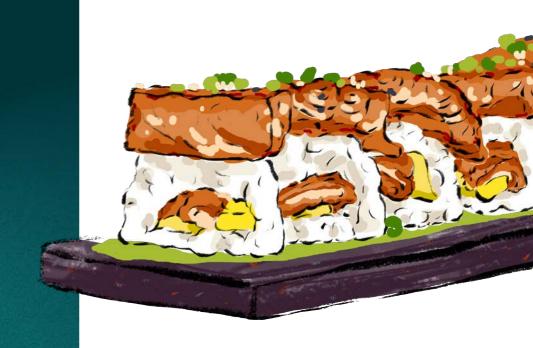

MOGA SAMURAI ROLL ○ 🎉 🖓 🗟 32 Tempura Prawn, Hamachi, Sriracha, Yuzu Mayo, Avocado, Tenkasu UNAGI DRAGON ROLL ○ 🎉 🍪 🐉 🗸 Conger Eel, Sriracha, Pickled Daikon SOFT SHELLED ○ Ø ‰ 🎜 🗟 30 **CRAB ROLL** Uni Mayo, Tobikko, Sriracha, Pickled Jalapeno, Cucumber FRESH GARDEN ROLL (V) () & 22 Pickled Jalapeno, Asparagus, Cucumber, Corn, Miso Mayo, Tenkasu

## **ROLLIN' ROLLIN'**

A union of authentic Japanese flavours, blanketed in Nori, building up a bite with an explosion of flavours.