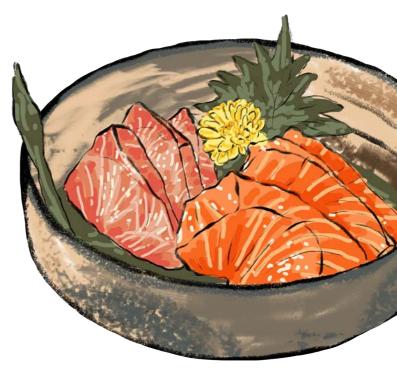

#### **RAW**

| SASHIMI (3 PIECES) 🔑 🖫 🖤                                               |          |
|------------------------------------------------------------------------|----------|
| Salmon                                                                 | 16       |
| Akami                                                                  | 18       |
| Chutoro                                                                | 28       |
| Hamachi                                                                | 18       |
| Hokkaido Scallop                                                       | 17       |
| Engawa                                                                 | 16       |
| CHEF'S CHOICE SASHIMI PLATTER 4 Types (8 pieces) 6 Types (12 pieces)   | 55<br>75 |
|                                                                        |          |
| TAKO WASABI <i>巻</i> %                                                 | 12       |
|                                                                        | 12<br>26 |
| Yuzu Kosho, Shio Kombu  BEEF TARTARE () % ()* Kimchi, Spicy Hot Sauce, |          |